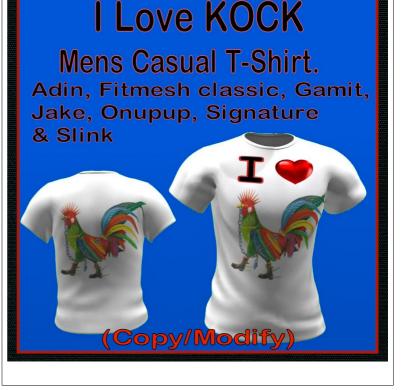

# I Love KOCK (ver 2) Male Casual T-Shirt

These are mesh shirts from White Canvas Templates. They are Male casual t-shirts for the models listed below.

Punky Rooster is the Mascot for KOCK.rocks, an Internet radio station.

### Shirt Models

Adin, Fitmesh classic, Gamit, Jake, Onupup, Signature & Slink

The items can be seen at the Milda locaions. http://maps.secondlife.com/secondlife/Milda/129/156/51.

## FEATURES

- ORIGINAL ARTWORK by AJ Leibengeist.
- 7 mesh shirt models.